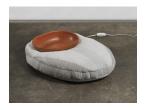

Kristen Jensen

One, 2021

burnished earthware, new and used towels, crepe back satin, muslin, metal, and heating element

9 x 64 x 30 in

Kristen Jensen *Two*, 2021 burnished earthware, new and used towels, crepe back satin, muslin, metal, and heating element  $8 \times 38 \times 42$  in