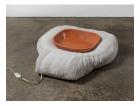

Kristen Jensen

One, 2021

burnished earthware, new and used towels, crepe back satin, muslin, metal, and heating element

9 x 64 x 30 in

Kristen Jensen *Two*, 2021 burnished earthware, new and used towels, crepe back satin, muslin, metal, and heating element  $8 \times 38 \times 42$  in